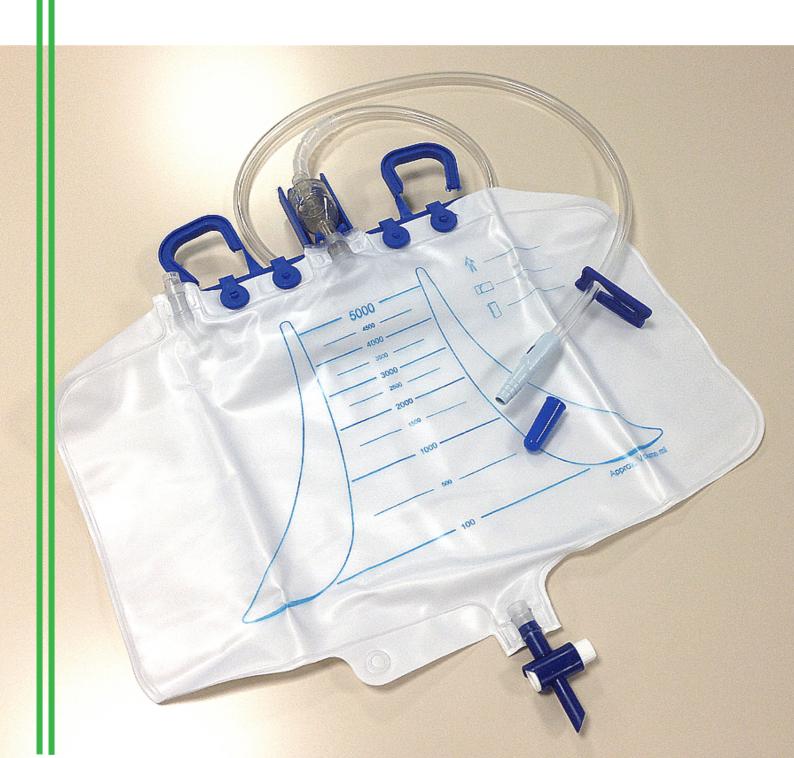

## Closed circuit drainage bags

## **Description**

- PVC sterile drain bag, 5000 ml capacity
- Non return valve
- "Pasteur" type drip chamber with air filter
- Wide diameter connection tube with anti-kneeling spiral
- End conic connector with protective cap and needle free sample port
- "T" cross outlet
- Bag hanger
- Disposable, sterile, double packaged

## **Advantages**

- Closed circuit assures safe drainage reducing the risk of urinary tract infections
- "Pasteur" type drip chamber prevents intraluminal migration of infections
- Needle-free sample port
- High quality "T" valve assures leakage-free bag
- Non-return valve for safe use
- Sterile double packaging for aseptic use